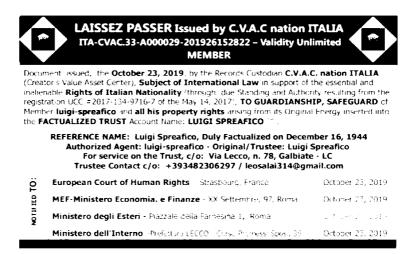

### ANNEX "A0016"

Oggetto: Documento rilasciato in data 23 Ottobre 2019, sotto forma di LAISSEZ PASSER N.ITA-CVAC.33-A000029-201926152822 dal Records Custodian del CVAC nation ITALIA, è stampato su entrambi i lati nel formato tessera plastificata con misure mm 103 x mm 65;

Il predetto LAISSEZ PASSER n.ITA-CVAC.33-A000029-201926152822 è utilizzato quale identificativo permanente del sottoscritto luigi-spreafico nella sua qualità di 'Authorized Agent' sia della Persona Giuridica LUIGI SPREAFICO™ che del Trust 'LUIGI SPREAFICO'.

## Lato B

Custodian

Record Cus 500 . 6090

LUCC#2010429001771 = 610/17/2014 = 610/17/2014

Vera, accurata, completa: facsimili, scansioni digitali e copie elettroniche sono dichiarati essere l'originale.

Record Owner e Secured Party

luni- spreatice

Bailor e Authorized Agent del Trust 'LUIGI SPREAFICO'