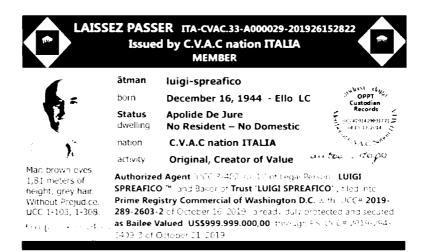

### ANNEX "A0016"

Oggetto: Documento rilasciato in data 23 Ottobre 2019, sotto forma di LAISSEZ PASSER N.ITA-CVAC.33-A000029-201926152822 dal Records Custodian del CVAC nation ITALIA, è stampato su entrambi i lati nel formato tessera plastificata con misure mm 103 x mm 65;

Il predetto LAISSEZ PASSER n.ITA-CVAC.33-A000029-201926152822 è utilizzato quale identificativo permanente del sottoscritto luigi-spreafico nella sua qualità di 'Authorized Agent' sia della Persona Giuridica LUIGI SPREAFICO™ che del Trust 'LUIGI SPREAFICO'.

#### Lato A