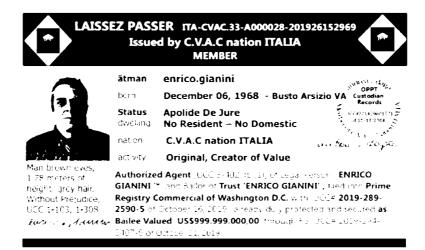

## ANNEX "A0015"

Oggetto: Documento rilasciato in data 23 Ottobre 2019, sotto forma di LAISSEZ PASSER N.ITA-CVAC.33-A000028-201926152969 dal Records Custodian del CVAC nation ITALIA, è stampato su entrambi i lati nel formato tessera plastificata con misure mm 103 x mm 65;

Il predetto LAISSEZ PASSER n.ITA-CVAC.33-A000028-201926152969 è utilizzato quale identificativo permanente del sottoscritto enrico.gianini nella sua qualità di 'Authorized Agent' sia della Persona Giuridica ENRICO GIANINI ™ che del Trust 'ENRICO GIANINI'.

#### Lato A